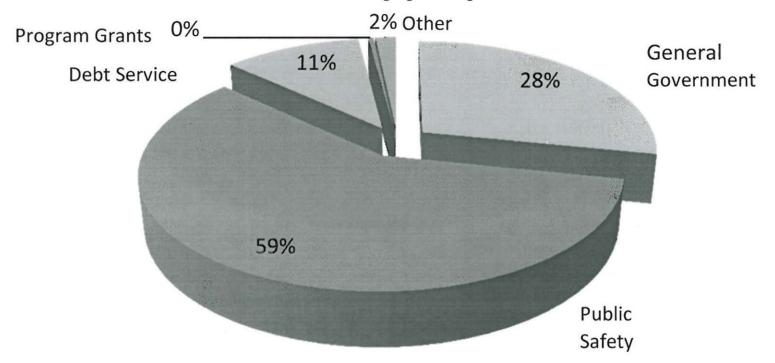

|
| Woolwich     | 368,900,000             | 8.68%                   | 680,692                                               |        | 359,950,000             | 8.48%                   | 683,815                                         |
| TOTAL        | 4,249,550,000           | 100%                    | 7,842,074                                             |        | 4,246,900,000           | 100.0%%                 | 8,063,859                                       |

Based on \$8,063,859 tax levy.

#### 2014-2015

#### SAGADAHOC COUNTY'S SHORT TERM BOROWING LIMIT

By Statute, a County's short term borrowing limit is capped at 1/5 of 1% of the total valuation of the municipalities within the County.



# Expenditures

# **FY 2014-15 Appropriations**



#### Sagadahoc County FY 2014-15 Proposed Budget

| Wages (all positions, OT, holiday, etc.) | \$2,811,786 | 31.7% |
|------------------------------------------|-------------|-------|
| Jail                                     | \$2,657,105 | 30.1% |
| Benefits/Payroll Taxes                   | \$1,272,690 | 14.3% |
| Debt Service                             | \$ 986,801  | 11.1% |
| Equip./Vehicle/Building R&M/Leases       | \$ 246,197  | 2.8%  |
| Professional Services                    | \$ 142,696  | 1.6%  |
| Capital Reserve                          | \$ 137,985  | 1.6%  |
| Vehicle Fuel                             | \$ 86,905   | 1.0%  |
| Utilities                                | \$ 86,440   | 1.0%  |
| Insurance (including judge's bonds)      | \$ 84,460   | 0.9%  |
| General/O