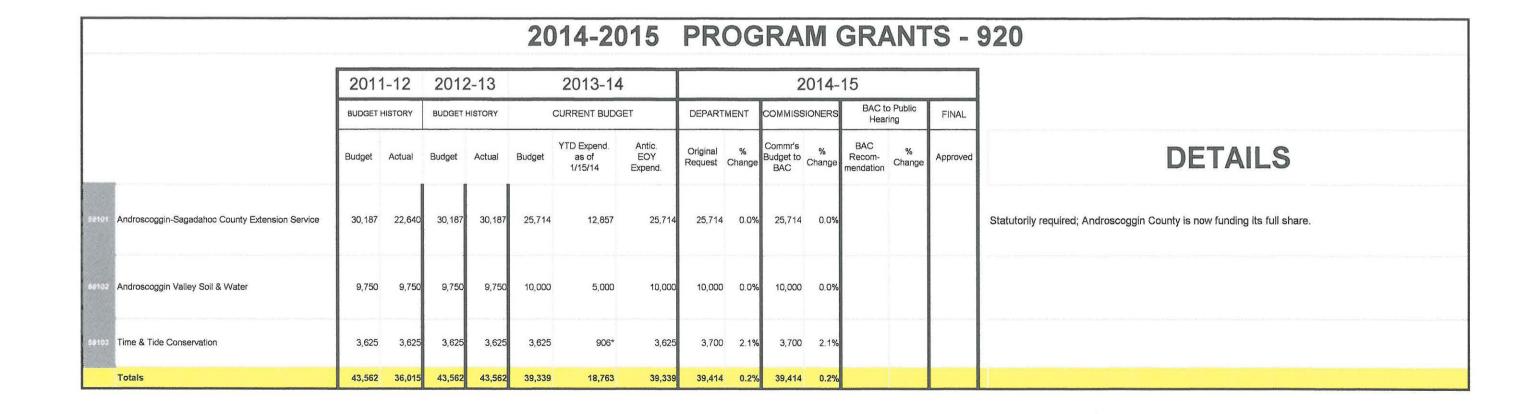

6%        |                            |             |                                       | Tower Equipment and upkeep agreements require the County to pay:  Property Taxes (Richmond) \$ 190  Electricity (4 sites x \$40/mo x 12 months 1,920  Periodic Maintenance - 4 sites 1,315  Propane for generators (Richmond & W Bath) 900  Equipment Repair 2,175  \$ 6,500                                                                                                                                                                                                                       |

0.0%

30.7%

Per contract

NOTE: One-half of costs will be reimbursed by MEMA.

660

159,876

78,831 138,811

Storage Lease

98,370 88,475 118,342 111,114 122,323

TOTALS

0.0%

30.7%

159,876

#### **PROGRAM GRANTS**



# **UNEMPLOYMENT RESERVE**

|         |        |                    |        |        | 2                                  | 2014                            | <b>1-2</b> ( | )15                 | U                                     | NEI                             | MPL                           | OY          | ME                                          | NT R                           | ES          | ER\                        | /E            |          |                                                                                                                                                                                                                                           |
|---------|--------|--------------------|--------|--------|------------------------------------|-