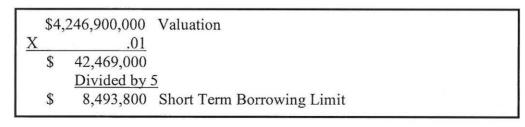

NOW, THEREFORE, BE IT RESOLVED by the Board of Commissioners of the County of Sagadahoc, Maine, that the budget for FY 2014-15, as attached, in the amount of \$8,868,063, with a total tax levy of \$8,063,859, be adopted.