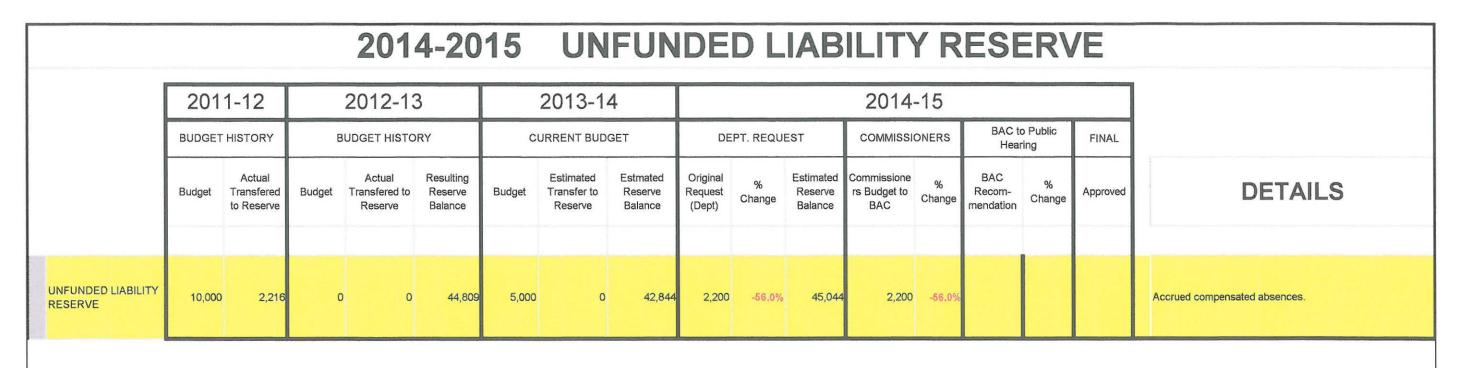

- a.) Fuel Reserve
- b.) Unfunded Liabilities Reserve
- d.) Insurance Deductible Reserve
- e.) Unemployment Reserve
- f.) Communications Reserve \$8,000 for Security Upgrades; \$20,000 for Spillman Software; \$30,500 for Radio System Upgrades.
- g.) Building Reserve \$14,054 for Admin. Building Exterior; \$4,500 for Entrance Repairs; \$4,500 for Deeds Window Shades; \$5,000 for Soffit/Trim Repair
- h.) Copiers and Laser Printers
- i.) Sheriff's Vehicles